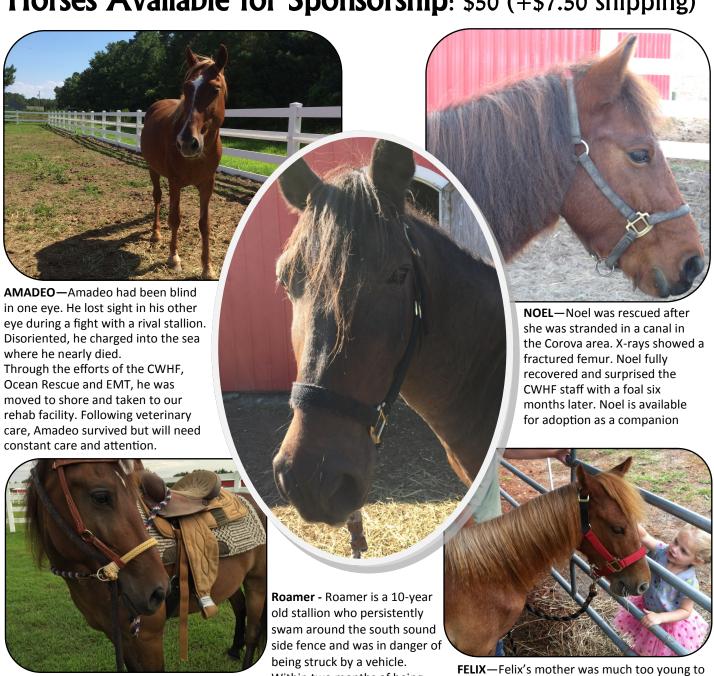

## Horses Available for Sponsorship: \$50 (+\$7.50 shipping)

**BUSTER**—has been returned to us after 6 years of loving care by his original adoptive family. Back with the CWHF, he is continuing his training and has been an important part of our offsite education events.

Within two months of being rescued, he was already happily settled into domestic life and is even halter-trained.

fully care for him, and he was taken from the wild after it was reported that he may have ingested stray fishing line on the beach. Born in the summer of 2012, he is available for adoption.